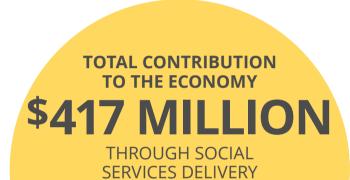

#### **CENTACARE CONTRIBUTION 2023**

#### **DIRECT CONTRIBUTION**

### \$165 MILLION

IN WAGES PAID TO

2,212 JOBS

IN SOCIAL SERVICES DELIVERY