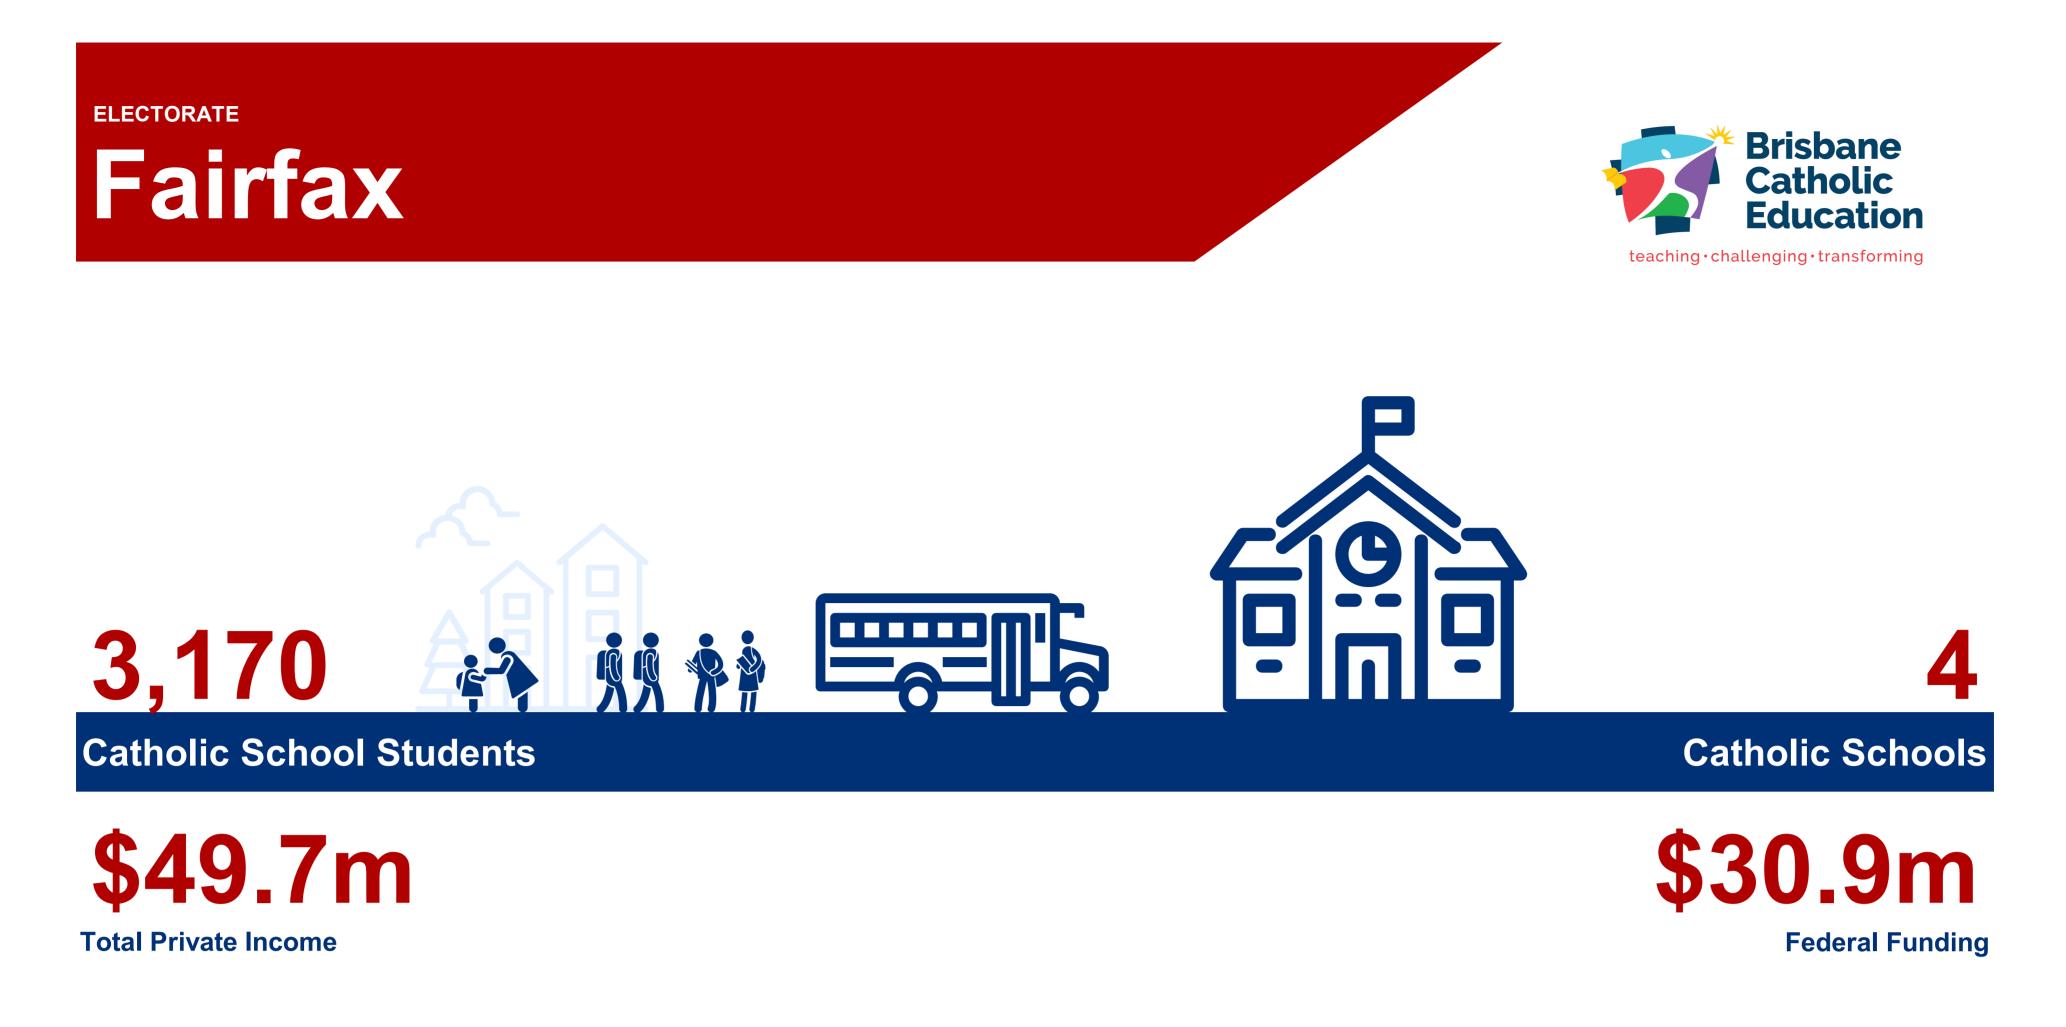

| Total | 3,170 | 203 | 305 | \$8,102,853 | \$30,936,212 | \$49,712,842 | \$154,254 |
|-------|-------|-----|-----|-------------|--------------|--------------|-----------|
|       |       |     |     |             |              |              |           |
|       |       |     |     |             |              |              |           |
|       |       |     |     |             |              |              |           |
|       |       |     |     |             |              |              |           |
|       |       |     |     |             |              |              |           |
|       |       |     |     |             |              |              |           |
|       |       |     |     |             |              |              |           |
|       |       |     |     |             |              |              |           |
|       |       |     |     |             |              |              |           |
|       |       |     |     |             |              |              |           |