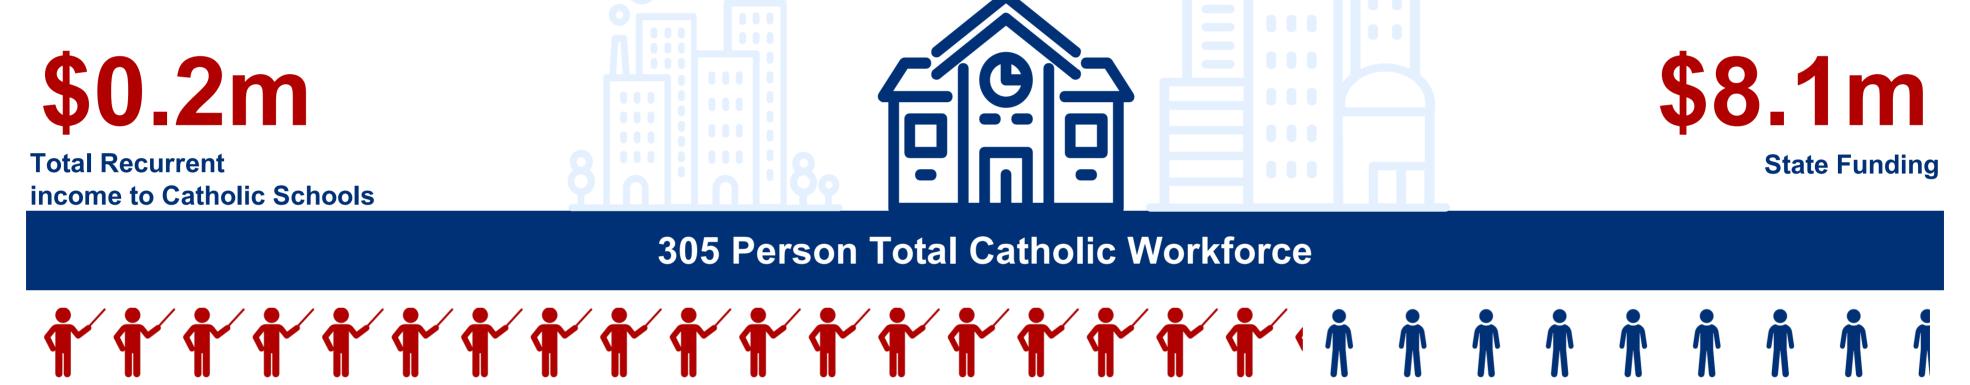

## **203 Teaching Staff**

**101 Non-Teaching Staff** 

| School                                   | Students | Teachers | Total Staff | State Funding | Federal Funding | Private Income | Total Income |
|------------------------------------------|----------|----------|-------------|---------------|-----------------|----------------|--------------|
| St John's College, Nambour               | 920      | 63       | 93          | \$2,965,942   | \$10,011,802    | \$17,402,668   | \$15,764     |
| Stella Maris School, Maroochydore        | 742      | 41       | 63          | \$1,778,757   | \$7,442,046     | \$11,602,961   | \$124,702    |
| St Joseph's Primary School, Nambour      | 344      | 21       | 31          | \$848,597     | \$3,806,330     | \$5,534,541    | \$10,834     |
| Good Samaritan Catholic College, Bli Bli | 1,164    | 79       | 118         | \$2,509,557   | \$9,676,034     | \$15,172,672   | \$2,954      |
|                                          |          |          |             |               |                 |                |              |
|                                          |          |          |             |               |                 |                |              |
|                                          |          |          |             |               |                 |                |              |
|                                          |          |          |             |               |                 |                |              |
|                                          |          |          |             |               |                 |                |              |
|                                          |          |          |             |               |                 |                |              |
|                                          |          |          |             |               |                 |                |              |
|                                          |          |          |             |               |                 |                |              |
|                                          |          |          |             |               |                 |                |              |
|                                          |          |          |             |               |                 |                |              |

| Total | 3,170 | 203 | 305 | \$8,102,853 | \$30,936,212 | \$49,712,842 | \$154,254 |
|-------|-------|-----|-----|-------------|--------------|--------------|-----------|
|       |       |     |     |             |              |              |           |
|       |       |     |     |             |              |              |           |
|       |       |     |     |             |              |              |           |
|       |       |     |     |             |              |              |           |
|       |       |     |     |             |              |              |           |
|       |       |     |     |             |              |              |           |
|       |       |     |     |             |              |              |           |
|       |       |     |     |             |              |              |           |
|       |       |     |     |             |              |              |           |
|       |       |     |     |             |              |              |           |