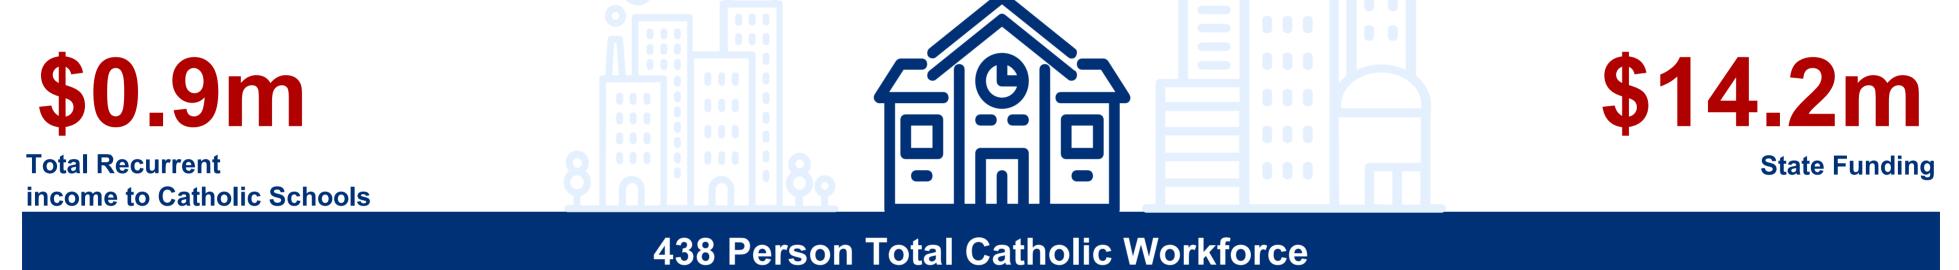

Forde

ELECTORATE

**Catholic School Students** 

**Total Private Income** 

**Federal Funding** 

## **306 Teaching Staff 132 Non-Teaching Staff**

| School                                        | Students | Teachers | Total Staff | State Funding | Federal Funding | Private Income | Total Income |
|-----------------------------------------------|----------|----------|-------------|---------------|-----------------|----------------|--------------|
| Chisholm Catholic College, Cornubia           | 932      | 70       | 98          | \$3,750,371   | \$11,057,639    | \$20,095,633   | \$50,221     |
| Assisi Catholic College, Upper Coomera        | 1,507    | 100      | 143         | \$4,510,941   | \$16,163,449    | \$27,116,551   | \$174,431    |
| Trinity College, Beenleigh                    | 963      | 72       | 102         | \$3,456,703   | \$11,320,046    | \$19,306,122   | \$374,061    |
| St Matthew's School, Cornubia                 | 573      | 32       | 48          | \$1,308,650   | \$5,403,223     | \$8,221,854    | \$26,802     |
| St Joseph's Tobruk Memorial School, Beenleigh | 478      | 32       | 48          | \$1,163,780   | \$5,228,694     | \$7,391,432    | \$239,245    |
|                                               |          |          |             |               |                 |                |              |
|                                               |          |          |             |               |                 |                |              |
|                                               |          |          |             |               |                 |                |              |
|                                               |          |          |             |               |                 |                |              |
|                                               |          |          |             |               |                 |                |              |
|                                               |          |          |             |               |                 |                |              |
|                                               |          |          |             |               |                 |                |              |
|                                               |          |          |             |               |                 |                |              |

| Total | 4,453 | 306 | 438 | \$14,190,445 | \$49,173,051 | \$82,131,592 | \$864,760 |
|-------|-------|-----|-----|--------------|--------------|--------------|-----------|
|       |       |     |     |              |              |              |           |
|       |       |     |     |              |              |              |           |
|       |       |     |     |              |              |              |           |
|       |       |     |     |              |              |              |           |
|       |       |     |     |              |              |              |           |
|       |       |     |     |              |              |              |           |
|       |       |     |     |              |              |              |           |
|       |       |     |     |              |              |              |           |
|       |       |     |     |              |              |              |           |
|       |       |     |     |              |              |              |           |