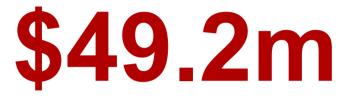

Forde

ELECTORATE

**Catholic School Students** 

**Total Private Income** 

**Federal Funding** 

| Total | 4,453 | 306 | 438 | \$14,190,445 | \$49,173,051 | \$82,131,592 | \$864,760 |
|-------|-------|-----|-----|--------------|--------------|--------------|-----------|
|       |       |     |     |              |              |              |           |
|       |       |     |     |              |              |              |           |
|       |       |     |     |              |              |              |           |
|       |       |     |     |              |              |              |           |
|       |       |     |     |              |              |              |           |
|       |       |     |     |              |              |              |           |
|       |       |     |     |              |              |              |           |
|       |       |     |     |              |              |              |           |
|       |       |     |     |              |              |              |           |
|       |       |     |     |              |              |              |           |