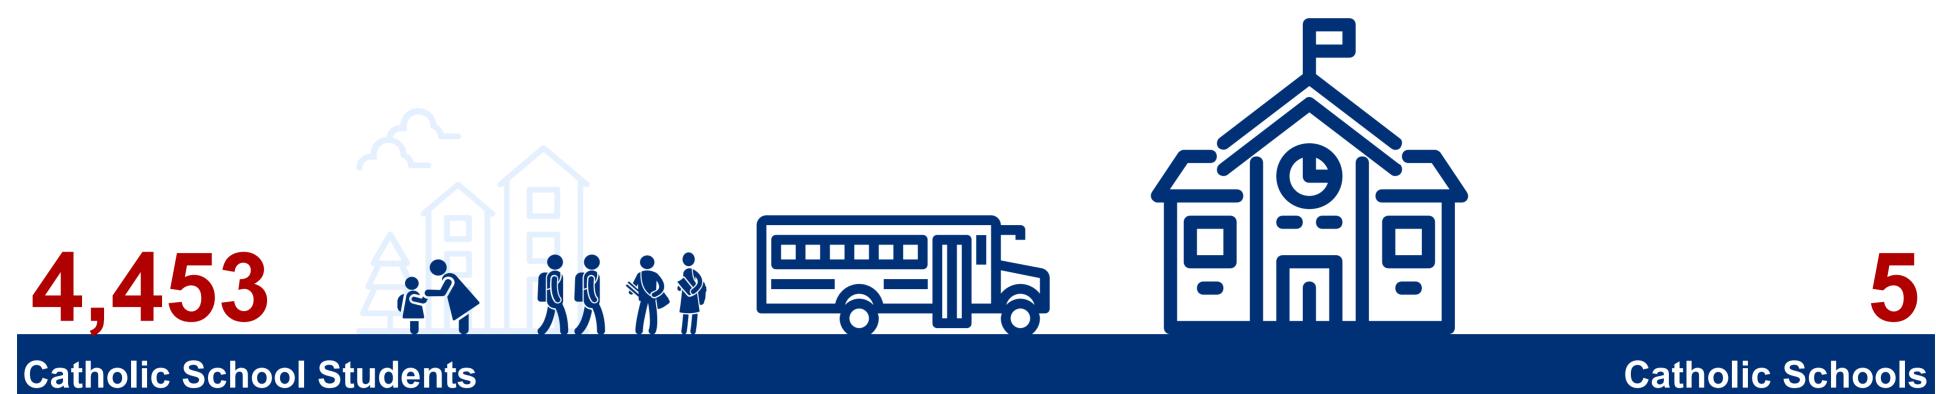

Forde

ELECTORATE

**Catholic School Students** 

**Total Private Income** 

**Federal Funding** 

| Total | 4,453 | 306 | 438 | \$14,190,445 | \$49,173,051 | \$82,131,592 | \$864,760 |
|-------|-------|-----|-----|--------------|--------------|--------------|-----------|
|       |       |     |     |              |              |              |           |
|       |       |     |     |              |              |              |           |
|       |       |     |     |              |              |              |           |
|       |       |     |     |              |              |              |           |
|       |       |     |     |              |              |              |           |
|       |       |     |     |              |              |              |           |
|       |       |     |     |              |              |              |           |
|       |       |     |     |              |              |              |           |
|       |       |     |     |              |              |              |           |
|       |       |     |     |              |              |              |           |