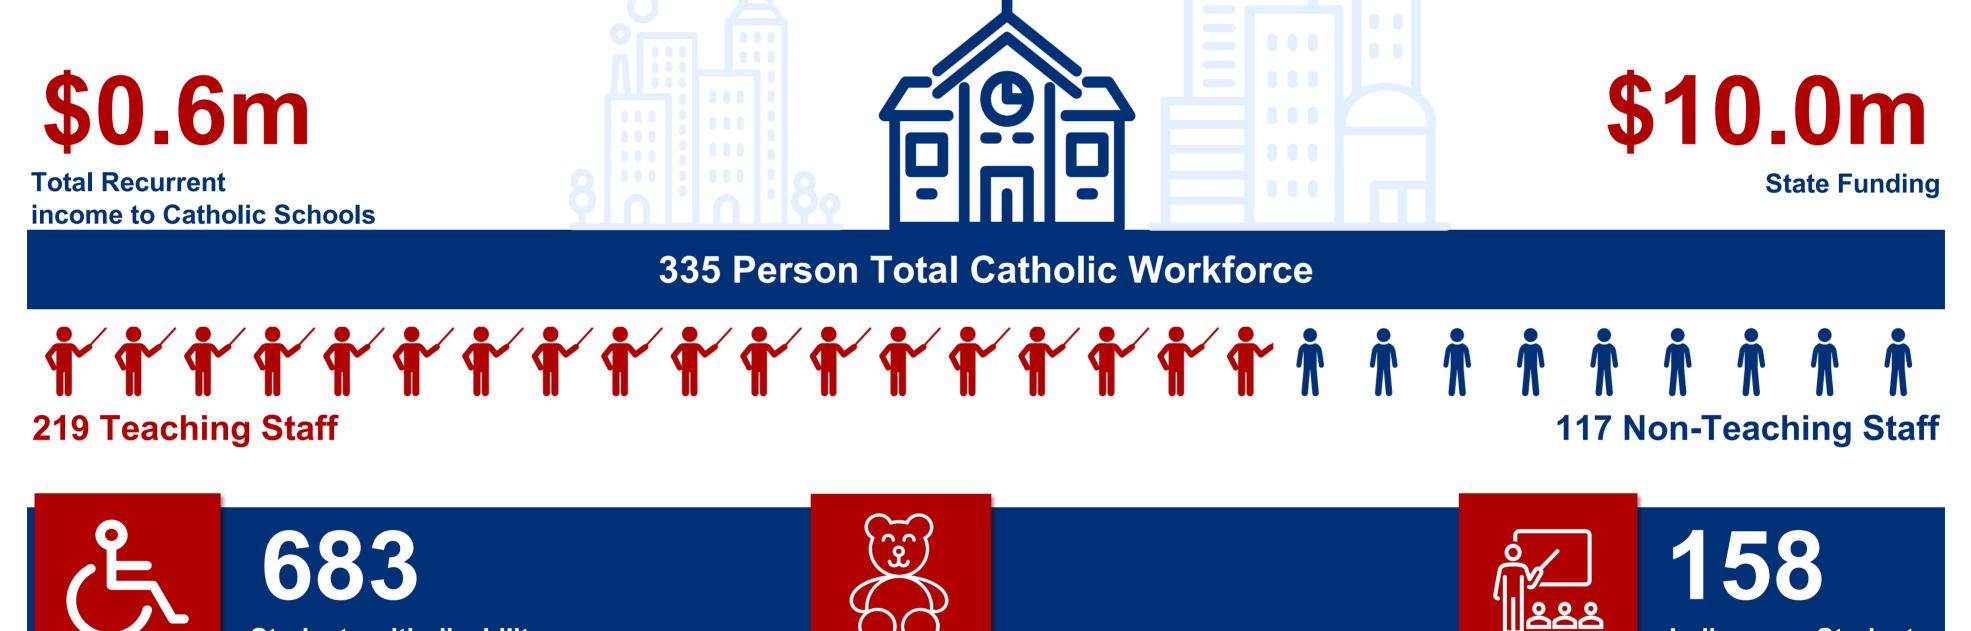

teaching · challenging · transforming

ELECTORATE

\$58.9m

**Students with disability** 

**Total Private Income** 

\$34.9m

Federal Funding

Indigenous Students

| Total | 3,228 | 219 | 335 | \$10,033,487 | \$34,904,595 | \$58,864,930 | \$566,880 |
|-------|-------|-----|-----|--------------|--------------|--------------|-----------|
|       |       |     |     |              |              |              |           |