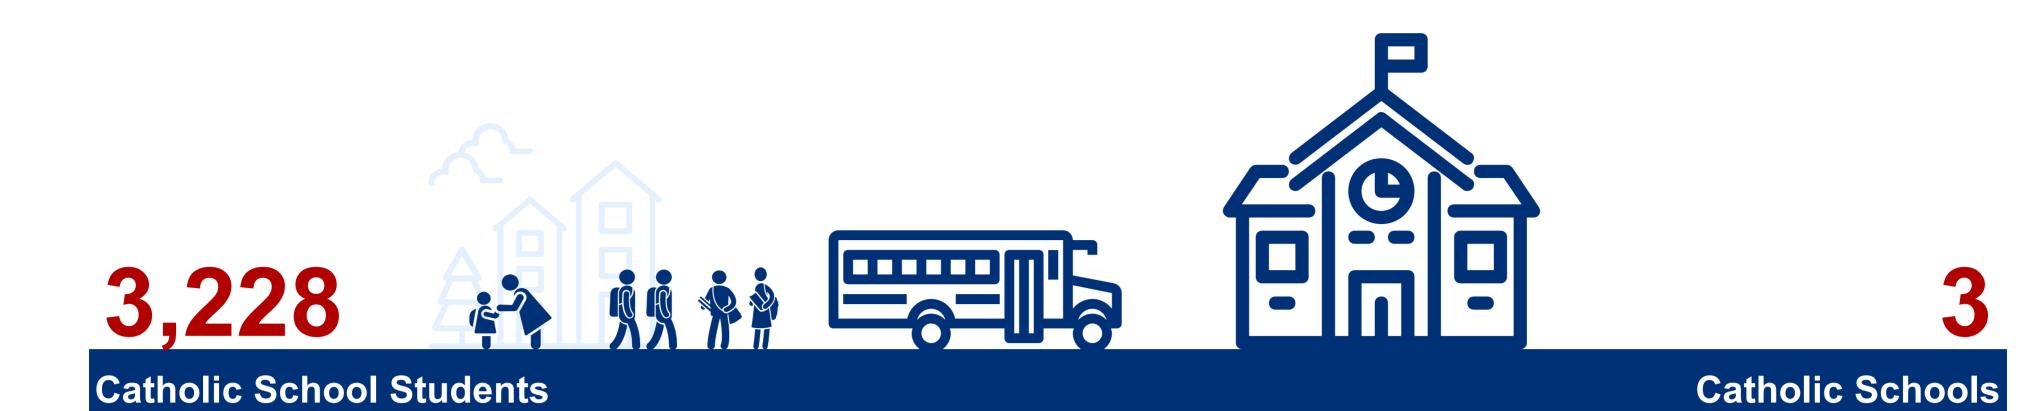

| Total | 3,228 | 219 | 335 | \$10,033,487 | \$34,904,595 | \$58,864,930 | \$566,880 |
|-------|-------|-----|-----|--------------|--------------|--------------|-----------|
|       |       |     |     |              |              |              |           |