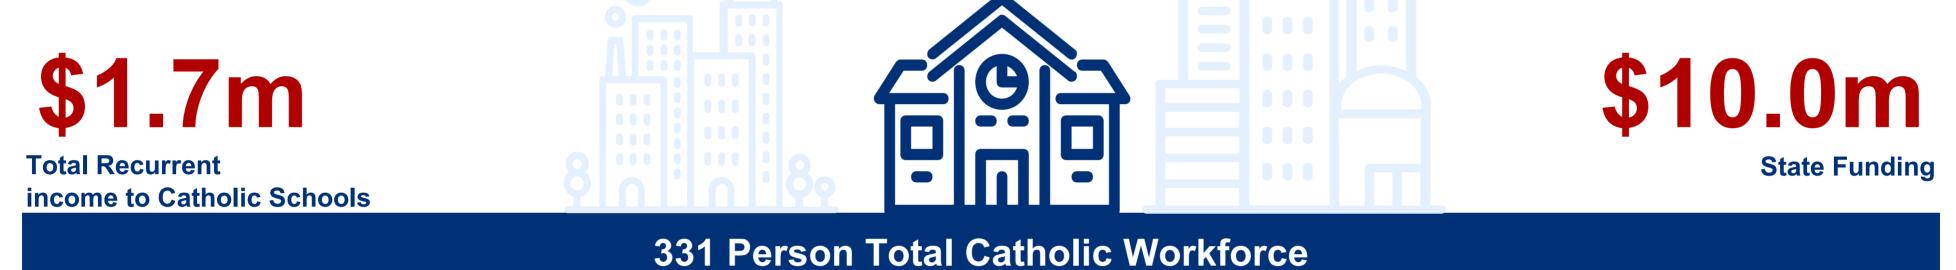

## 

| School                                                 | Students | Teachers | Total Staff | State Funding | Federal Funding | Private Income | <b>Total Income</b> |
|--------------------------------------------------------|----------|----------|-------------|---------------|-----------------|----------------|---------------------|
| Marymount Primary School, Burleigh Waters              | 1,015    | 56       | 81          | \$2,390,032   | \$9,666,145     | \$15,486,697   | \$695,148           |
| Marymount College, Burleigh Waters                     | 1,331    | 100      | 132         | \$4,577,844   | \$15,615,133    | \$28,852,775   | \$841,865           |
| St Augustine's Parish Primary School, Currumbin Waters | 493      | 31       | 42          | \$1,168,800   | \$5,167,269     | \$8,062,577    | \$24,385            |
| St Vincent's Primary School, Clear Island Waters       | 795      | 43       | 56          | \$1,722,031   | \$7,080,212     | \$11,548,849   | \$173,650           |
| Star of the Sea School, Merrimac                       | 174      | 13       | 19          | \$92,874      | \$1,597,432     | \$1,876,641    | \$2,954             |
|                                                        |          |          |             |               |                 |                |                     |
|                                                        |          |          |             |               |                 |                |                     |
|                                                        |          |          |             |               |                 |                |                     |
|                                                        |          |          |             |               |                 |                |                     |
|                                                        |          |          |             |               |                 |                |                     |
|                                                        |          |          |             |               |                 |                |                     |
|                                                        |          |          |             |               |                 |                |                     |
|                                                        |          |          |             |               |                 |                |                     |
|                                                        |          |          |             |               |                 |                |                     |

| Total | 3,808 | 242 | 331 | \$9,951,581 | \$39,126,191 | \$65,827,539 | \$1,738,002 |
|-------|-------|-----|-----|-------------|--------------|--------------|-------------|
|       |       |     |     |             |              |              |             |
|       |       |     |     |             |              |              |             |
|       |       |     |     |             |              |              |             |
|       |       |     |     |             |              |              |             |
|       |       |     |     |             |              |              |             |
|       |       |     |     |             |              |              |             |
|       |       |     |     |             |              |              |             |
|       |       |     |     |             |              |              |             |
|       |       |     |     |             |              |              |             |
|       |       |     |     |             |              |              |             |