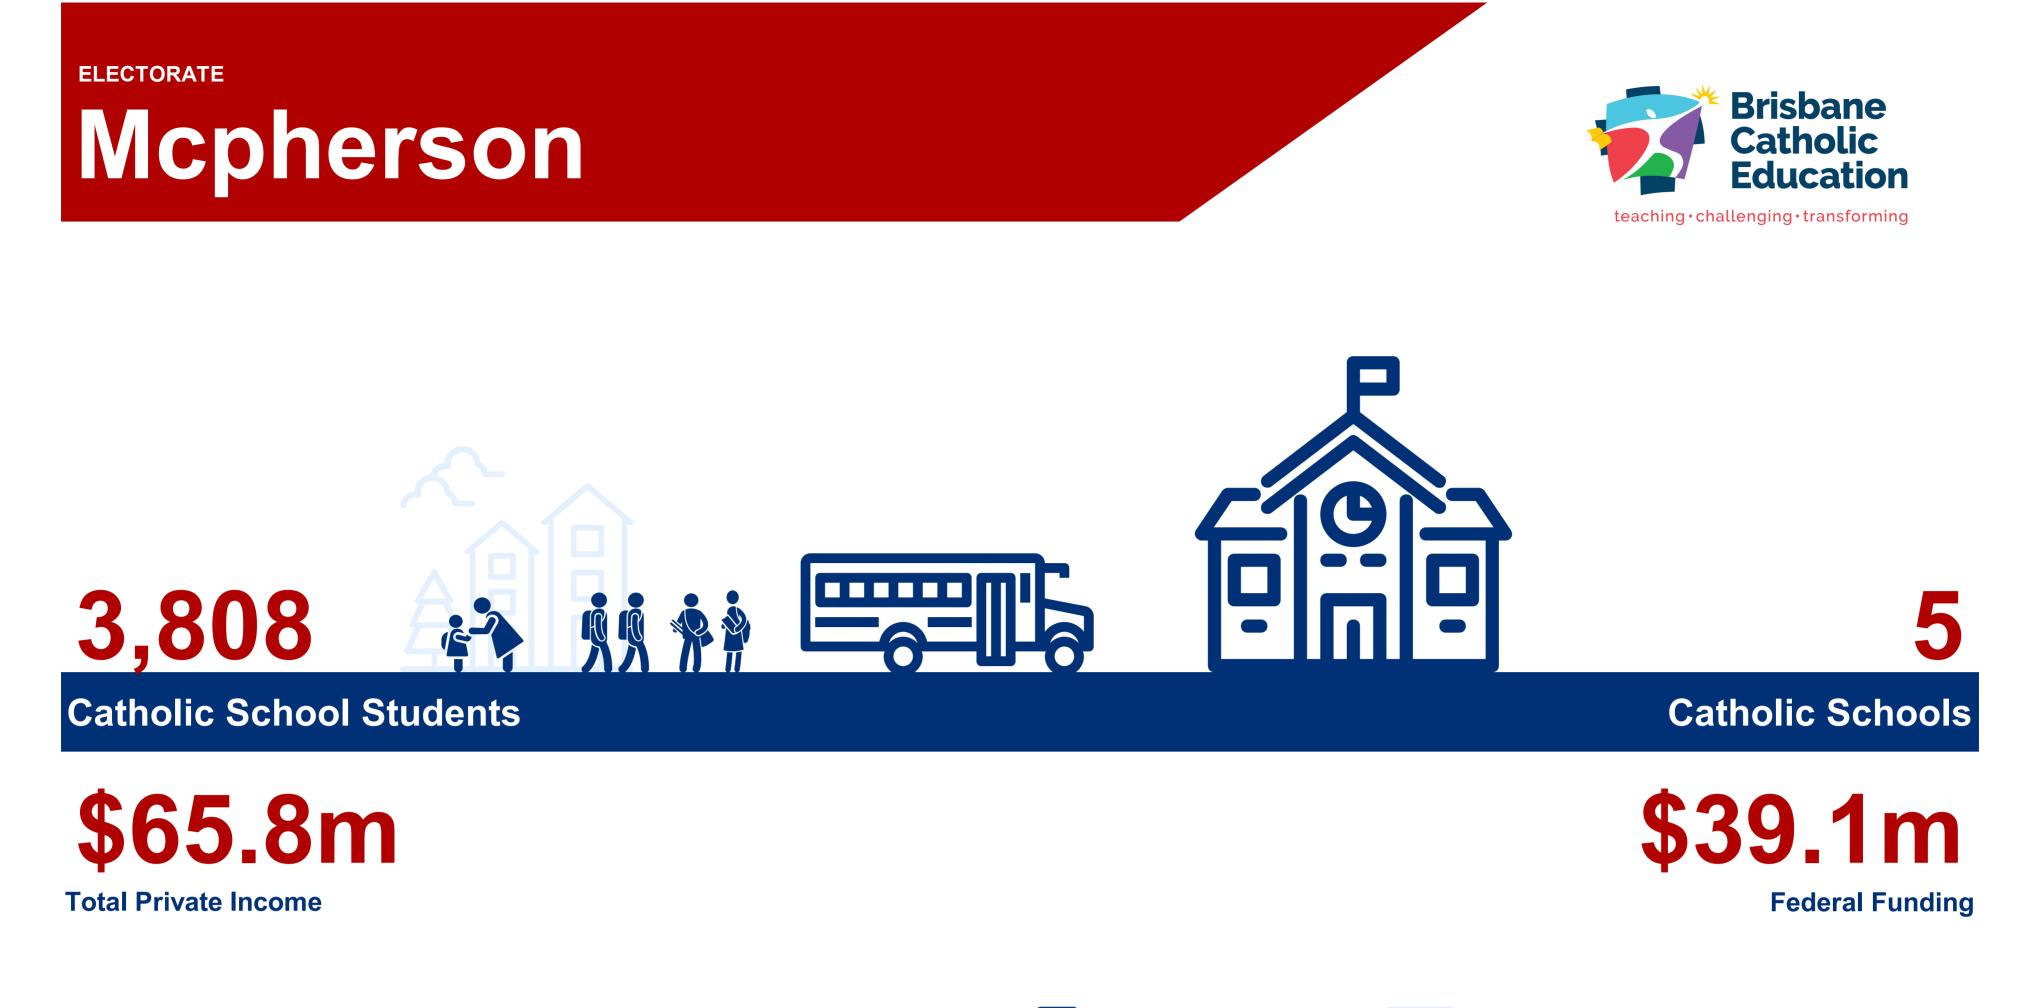

## 

| School                                                 | Students | Teachers | Total Staff | State Funding | Federal Funding | Private Income | <b>Total Income</b> |
|--------------------------------------------------------|----------|----------|-------------|---------------|-----------------|----------------|---------------------|
| Marymount Primary School, Burleigh Waters              | 1,015    | 56       | 81          | \$2,390,032   | \$9,666,145     | \$15,486,697   | \$695,148           |
| Marymount College, Burleigh Waters                     | 1,331    | 100      | 132         | \$4,577,844   | \$15,615,133    | \$28,852,775   | \$841,865           |
| St Augustine's Parish Primary School, Currumbin Waters | 493      | 31       | 42          | \$1,168,800   | \$5,167,269     | \$8,062,577    | \$24,385            |
| St Vincent's Primary School, Clear Island Waters       | 795      | 43       | 56          | \$1,722,031   | \$7,080,212     | \$11,548,849   | \$173,650           |
| Star of the Sea School, Merrimac                       | 174      | 13       | 19          | \$92,874      | \$1,597,432     | \$1,876,641    | \$2,954             |
|                                                        |          |          |             |               |                 |                |                     |
|                                                        |          |          |             |               |                 |                |                     |
|                                                        |          |          |             |               |                 |                |                     |
|                                                        |          |          |             |               |                 |                |                     |
|                                                        |          |          |             |               |                 |                |                     |
|                                                        |          |          |             |               |                 |                |                     |
|                                                        |          |          |             |               |                 |                |                     |
|                                                        |          |          |             |               |                 |                |                     |
|                                                        |          |          |             |               |                 |                |                     |

| Total | 3,808 | 242 | 331 | \$9,951,581 | \$39,126,191 | \$65,827,539 | \$1,738,002 |
|-------|-------|-----|-----|-------------|--------------|--------------|-------------|
|       |       |     |     |             |              |              |             |
|       |       |     |     |             |              |              |             |
|       |       |     |     |             |              |              |             |
|       |       |     |     |             |              |              |             |
|       |       |     |     |             |              |              |             |
|       |       |     |     |             |              |              |             |
|       |       |     |     |             |              |              |             |
|       |       |     |     |             |              |              |             |
|       |       |     |     |             |              |              |             |
|       |       |     |     |             |              |              |             |