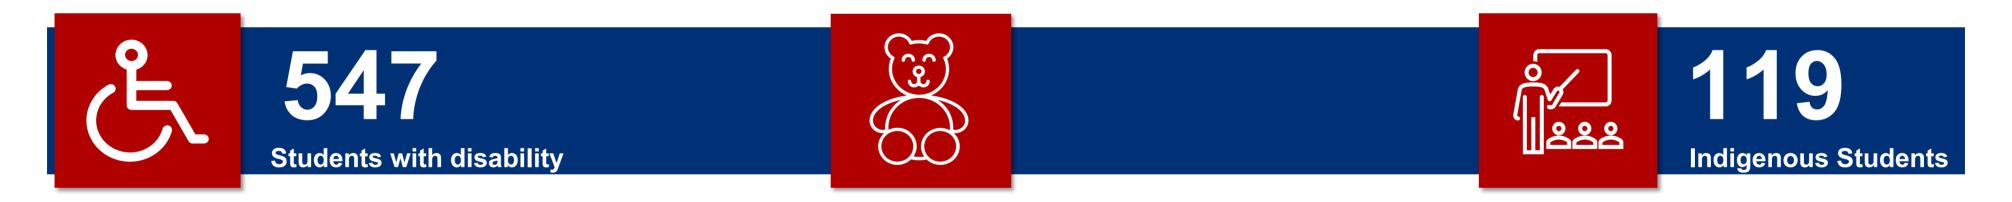

## 



| School                                                 | Students | Teachers | Total Staff | State Funding | Federal Funding | Private Income | <b>Total Income</b> |
|--------------------------------------------------------|----------|----------|-------------|---------------|-----------------|----------------|---------------------|
| Marymount Primary School, Burleigh Waters              | 1,015    | 56       | 81          | \$2,390,032   | \$9,666,145     | \$15,486,697   | \$695,148           |
| Marymount College, Burleigh Waters                     | 1,331    | 100      | 132         | \$4,577,844   | \$15,615,133    | \$28,852,775   | \$841,865           |
| St Augustine's Parish Primary School, Currumbin Waters | 493      | 31       | 42          | \$1,168,800   | \$5,167,269