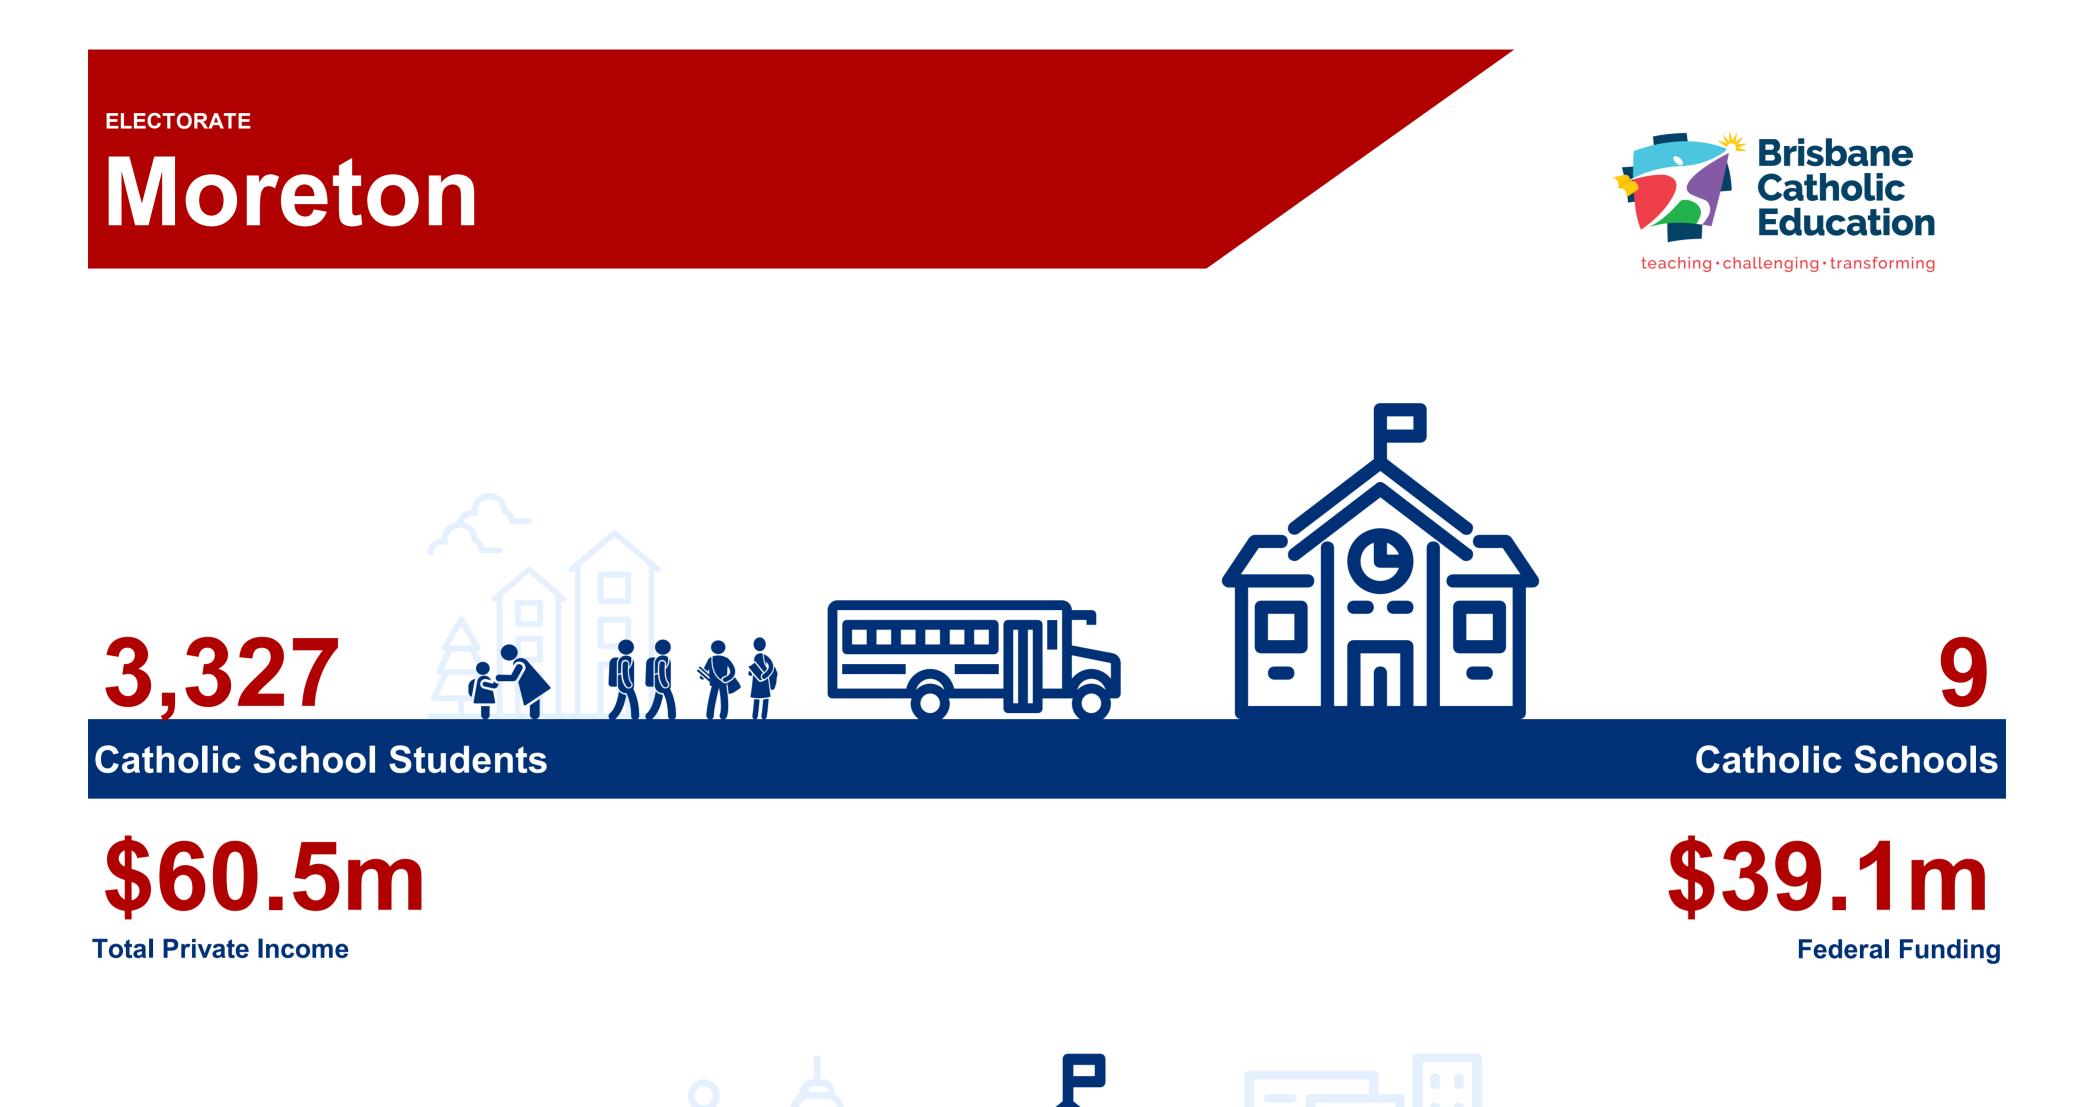

## 

| School                                          | Students | Teachers | Total Staff | State Funding | Federal Funding | Private Income | <b>Total Income</b> |
|-------------------------------------------------|----------|----------|-------------|---------------|-----------------|----------------|---------------------|
| St Thomas More College, Sunnybank               | 1,139    | 83       | 118         | \$3,932,073   | \$13,040,697    | \$22,663,408   | \$434,973           |
| Christ the King School, Graceville              | 225      | 16       | 21          | \$463,973     | \$2,679,572     | \$3,814,722    | \$13,469            |
| Our Lady of Fatima Primary School, Acacia Ridge | 179      | 12       | 19          | \$481,989     | \$2,747,757     | \$3,506,675    | \$8,110             |
| Our Lady of Lourdes Primary School, Sunnybank   | 562      | 31       | 46          | \$1,290,564   | \$5,464,964     | \$8,346,245    | \$2,954             |
| St Brendan's Primary School, Moorooka           | 77       | 10       | 16          | \$397,501     | \$2,717,763     | \$3,445,446    | \$46,602            |
| St Elizabeth's School, Tarragindi               | 344      | 20       | 28          | \$748,440     | \$3,517,483     | \$5,319,845    | \$2,954             |
| St Joseph's Primary School, Corinda             | 482      | 27       | 36          | \$1,069,214   | \$4,152,054     | \$6,476,493    | \$20,288            |
| St Pius X School, Salisbury                     | 172      | 12       | 18          | \$469,986     | \$2,536,280     | \$3,553,263    | \$11,944            |
| St Sebastian's Primary School, Yeronga          | 147      | 9        | 16          | \$411,489     | \$2,272,044     | \$3,423,129    | \$16,532            |

| Total | 3,327 | 220 | 317 | \$9,265,229 | \$39,128,614 | \$60,549,226 | \$557,826 |
|-------|-------|-----|-----|-------------|--------------|--------------|-----------|
|       |       |     |     |             |              |              |           |
|       |       |     |     |             |              |              |           |
|       |       |     |     |             |              |              |           |
|       |       |     |     |             |              |              |           |
|       |       |     |     |             |              |              |           |
|       |       |     |     |             |              |              |           |
|       |       |     |     |             |              |              |           |
|       |       |     |     |             |              |              |           |
|       |       |     |     |             |              |              |           |
|       |       |     |     |             |              |              |           |