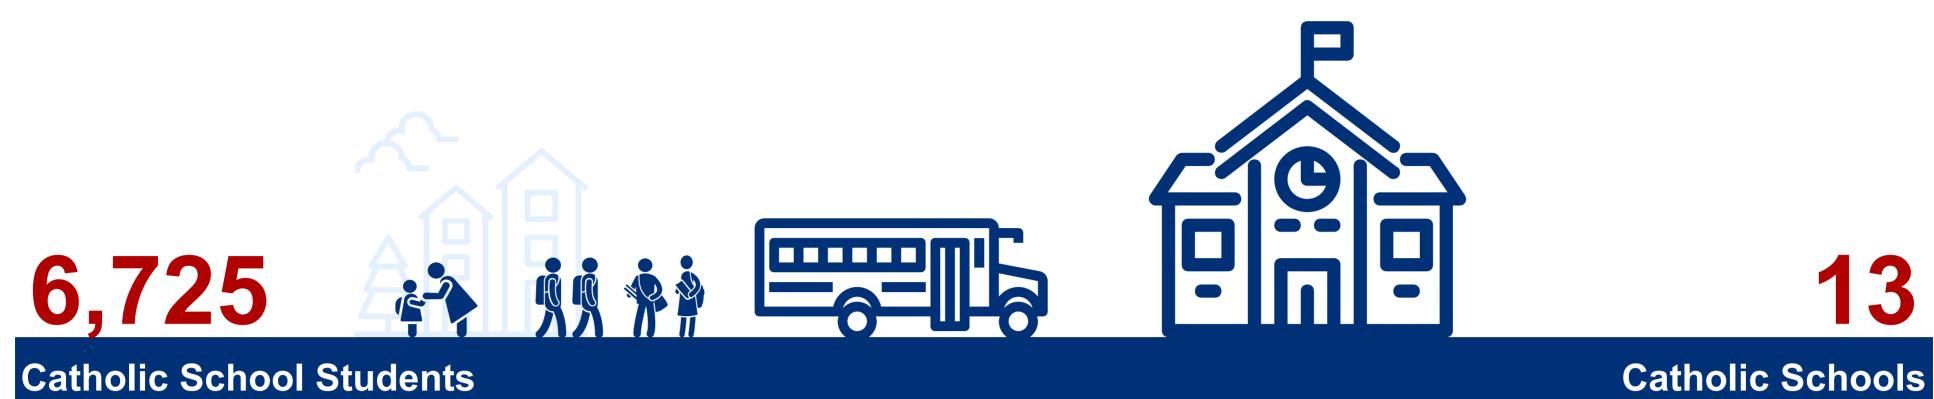

| Total 6,725 486 774 \$18,205,983 \$62,969,963 \$143,310,707 \$8,2 |  | 6,725 486 | 774 \$18,205,983 | <b>\$62,969,963 \$143,310,707</b> | \$8,287,303 |
|-------------------------------------------------------------------|--|-----------|------------------|-----------------------------------|-------------|
|-------------------------------------------------------------------|--|-----------|------------------|-----------------------------------|-------------|